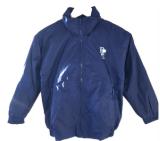

## **UNISEX JACKETS**

Bomber Jacket -Royal blue fleece jacket with school logo, OR

**Spray Jacket** - Royal blue full fleece lined water proof jacket with embroidered school initials

| UNISEX JACKETS | SIZE    | PRICE |
|----------------|---------|-------|
| Bomber Jacket  | 2 to 18 | \$45  |
| Spray Jacket   | 4 to S  | \$45  |