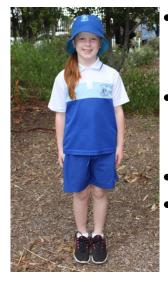

#### BOYS

- Short sleeve sky
  blue polo shirt with
  school logo
- Grey shorts
- Grey socks
- Black leather school shoes

### <u>GIRLS</u>

- Royal blue & white check dress with matching collar and royal blue tie
- White socks
- Black leather school shoes

| BOYS SUMMER<br>UNIFORM | SIZE                       | PRICE |
|------------------------|----------------------------|-------|
| Grey Shorts            | 2 to 16                    | \$16  |
| Grey Shorts            | S to L                     | \$20  |
| Short Sleeve Polo      | 2 to XL                    | \$25  |
| Grey Socks             | Shoe size:<br>9-12 or 13-3 | \$3   |