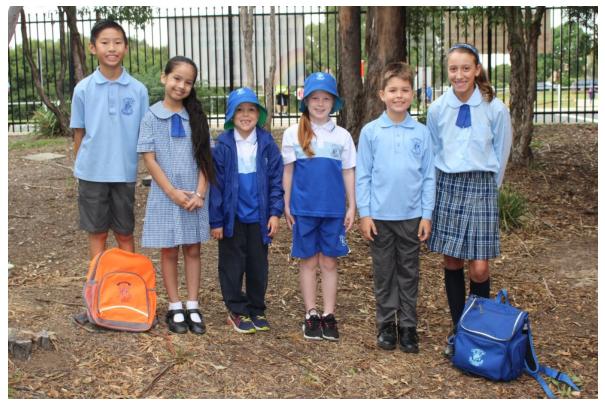

## SUMMER UNIFORMS

The Summer Uniform is worn from: the first day of Term 1 to the Friday before Mother's Day. Then from the first Monday after Father's Day till the last day of Term 4.

#### BOYS

- Short sleeve sky
  blue polo shirt with
  school logo
- Grey shorts
- Grey socks
- Black leather school shoes

### <u>GIRLS</u>

- Royal blue & white check dress with matching collar and royal blue tie
- White socks
- Black leather school shoes

| BOYS SUMMER<br>UNIFORM | SIZE                       | PRICE |
|------------------------|----------------------------|-------|
| Grey Shorts            | 2 to 16                    | \$16  |
| Grey Shorts            | S to L                     | \$20  |
| Short Sleeve Polo      | 2 to XL                    | \$25  |
| Grey Socks             | Shoe size:<br>9-12 or 13-3 | \$3   |

## WINTER UNIFORMS

The Winter Uniform is worn from the first Monday after Mother's Day. Until the last Friday before Father's Day.

### **BOYS**

**BOYS SUMMER** 

**UNIFORM** 

**Grey Trousers** 

**Long Sleeve Polo** 

- Short or long sleeve sky blue polo shirt with school logo
- Grey trousers
- Grey socks

SIZE

2 to XS

### <u>GIRLS</u>

- Navy & grey plaid skort
- Sky blue Peter Pan shirt
- Royal blue tab tie
- Navy blue knee-high socks, Navy blue tights or White socks
- Black leather school shoes

| GIRLS SUMMER<br>UNIFORM | SIZE                       | PRICE |
|-------------------------|----------------------------|-------|
| Winter Skort /<br>Skirt | 2 to L                     | \$45  |
| Navy Blue Slacks        | 4 to 16                    | \$36  |
| Peter Pan Shirt         | 4 to 18                    | \$25  |
| Tie                     | One Size                   | \$6   |
| Tights (Shoe Size)      | 4-6, 6-8, 8-10<br>or 10-12 | \$10  |
| Tights (Shoe Size)      | Ladies 2-8                 | \$16  |