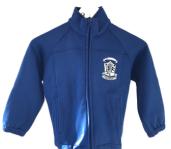

## **UNISEX JACKETS**

Bomber Jacket -Royal blue fleece jacket with school logo, OR

**Spray Jacket** - Royal blue full fleece lined water proof jacket with embroidered school initials

| UNISEX JACKETS | SIZE    | PRICE |
|----------------|---------|-------|
| Bomber Jacket  | 2 to 18 | \$45  |
| Spray Jacket   | 4 to S  | \$45  |