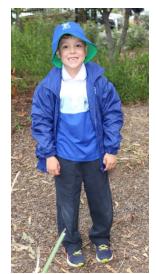

### **BOYS**

**BOYS SUMMER** 

**UNIFORM** 

**Grey Trousers** 

**Long Sleeve Polo** 

- Short or long sleeve sky blue polo shirt with school logo
- Grey trousers
- Grey socks

SIZE

2 to XS

## **UNISEX JACKETS**

Bomber Jacket -Royal blue fleece jacket with school logo, OR

**Spray Jacket** - Royal blue full fleece lined water proof jacket with embroidered school initials

| UNISEX JACKETS | SIZE    | PRICE |
|----------------|---------|-------|
| Bomber Jacket  | 2 to 18 | \$45  |
| Spray Jacket   | 4 to S  | \$45  |