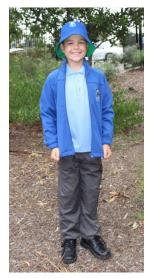

#### BOYS

- Short sleeve sky
  blue polo shirt with
  school logo
- Grey shorts
- Grey socks
- Black leather school shoes

## HATS (UNISEX)

Parklea Public School is a SunSmart school with a "No Hat, Seek Shade" Policy.

Hats: Royal blue school hat with logo (Sports house colour inside)

| HATS                  | SIZE        | PRICE | COLOURS      |
|-----------------------|-------------|-------|--------------|
| Reversible Bucket Hat | XS-S (54cm) | \$15  | Yellow       |
| Reversible Bucket Hat | S-M (56cm)  | \$15  | Red<br>Green |
| Reversible Bucket Hat | L-XL (60cm) | \$15  | Blue         |