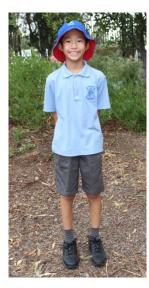

#### BOYS

- Short sleeve sky
  blue polo shirt with
  school logo
- Grey shorts
- Grey socks
- Black leather school shoes

### **BOYS**

**BOYS SUMMER** 

**UNIFORM** 

**Grey Trousers** 

**Long Sleeve Polo** 

- Short or long sleeve sky blue polo shirt with school logo
- Grey trousers
- Grey socks

SIZE

2 to XS